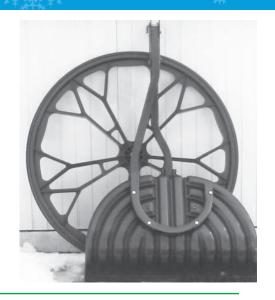

Clears Away Snow 3 Times Faster Than Shoveling... with Half the Effort and Less Risk of Injury

The Sno Wovel<sup>™</sup> / Snow Wolf<sup>™</sup> is the safe alternative to shoveling.

Now, with virtually no effort, you can throw snow without twisting or lifting. Designed to greatly reduce physical strain and the risks of back and heart injuries associated with shoveling, the Sno Wovel<sup>™</sup> / Snow Wolf<sup>™</sup> revolutionizes the mechanics of shoveling.

## It's Fast. It's Safe. It's Easy.

Winner of the Best New Product Award at the 2005 National Hardware Show TIME
Best Inventions 2006

- \* Outperforms snow blowers, without the expense, fumes, maintenance, or noise
- \* Anyone can use it
- **\*** Easily adjusts to body size and strength
- **\*** Maneuvers with ease
- \* Throws snow exactly where you want it
- \* Works well in all snow conditions, without straining, twisting, or lifting
- \* Cleans down to the pavement, without harming stonework or landscaping
- **\* Simple assembly and storage**
- # Highly portable fold-down Sno Wovel™ model available for more convenient storage in small spaces

A UNIVERSITY OF MASSACHUSETTS INDEPENDENT STUDY VERIFIES USING THE PATENTED WHEEL-BASED SNOW SHOVEL RESULTS IN A 3-4 TIMES REDUCTION IN LOWER BACK STRESS AND CARDIO EXERTION.

SAFEST

SNOW SHOVE