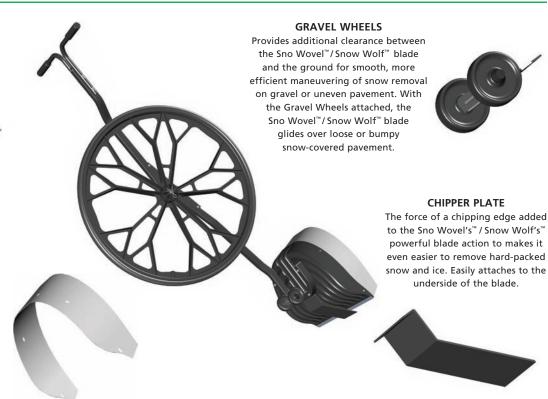

# GET THE MOST OUT OF YOUR SNO WOVEL™ / SNOW WOLF™ WITH THESE HANDY ACCESSORIES: