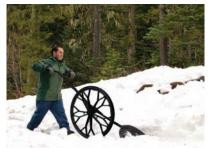

Clears Away Snow 3 Times Faster Than Shoveling... with Half the Effort and Less Risk of Injury

The Sno Wovel<sup>™</sup> / Snow Wolf<sup>™</sup> is the safe alternative to shoveling.

Now, with virtually no effort, you can throw snow without twisting or lifting. Designed to greatly reduce physical strain and the risks of back and heart injuries associated with shoveling, the Sno Wovel<sup>™</sup> / Snow Wolf<sup>™</sup> revolutionizes the mechanics of shoveling.

## It's Fast. It's Safe. It's Easy.

Winner of the Best New Product Award at the 2005 National Hardware Show TIME
Best Inventions 2006

- \* Outperforms snow blowers, without the expense, fumes, maintenance, or noise
- \* Anyone can use it
- **\*** Easily adjusts to body size and strength
- **\*** Maneuvers with ease
- \* Throws snow exactly where you want it
- \* Works well in all snow conditions, without straining, twisting, or lifting
- \* Cleans down to the pavement, without harming stonework or landscaping
- **\* Simple assembly and storage**
- # Highly portable fold-down Sno Wovel™ model available for more convenient storage in small spaces