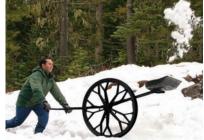

Clears Away Snow 3 Times Faster Than Shoveling... with Half the Effort and Less Risk of Injury

The Sno Wovel<sup>™</sup> / Snow Wolf<sup>™</sup> is the safe alternative to shoveling.

Now, with virtually no effort, you can throw snow without twisting or lifting. Designed to greatly reduce physical strain and the risks of back and heart injuries associated with shoveling, the Sno Wovel<sup>™</sup> / Snow Wolf<sup>™</sup> revolutionizes the mechanics of shoveling.

## It's Fast. It's Safe. It's Easy.

Winner of the Best New Product Award at the 2005 National Hardware Show TIME
Best Inventions 2006

- \* Outperforms snow blowers, without the expense, fumes, maintenance, or noise
- \* Anyone can use it
- **\*** Easily adjusts to body size and strength
- **\*** Maneuvers with ease
- \* Throws snow exactly where you want it
- \* Works well in all snow conditions, without straining, twisting, or lifting
- \* Cleans down to the pavement, without harming stonework or landscaping
- **\* Simple assembly and storage**
- # Highly portable fold-down Sno Wovel™ model available for more convenient storage in small spaces