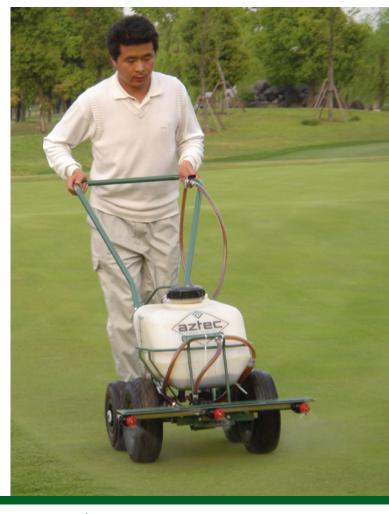

### **Welcome to the Green Machines**

#### Welcome to the Green Machines... Celebrating 20 years in Professional Turfcare.

Developed by a professional groundsman, Walkover is the original name in turf spraying equipment. Walkover Sprayers are hand built in the UK to meet the challenging needs of the turfcare professional.

#### There is no engine, no motor, no battery.

Walkover Sprayers are designed to deliver liquid treatments through a durable pump at a pressure of 1 Bar as you walk forward. The pump is driven by the wheels. The nozzles are calibrated to deliver the correct amount of treatment quickly and efficiently.

### The sprayer sprays when you walk forward. When you stop – the spraying stops!

How quickly can you walk the length of your lawn? That's how fast you can feed and weed your lawn with a Walkover Sprayer.