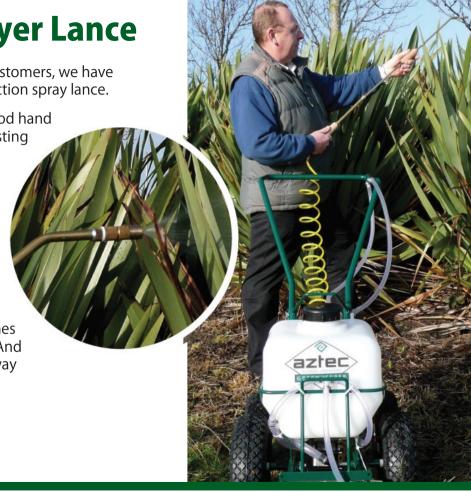

**The Walkover Sprayer Lance** 

Responding to requests from many loyal customers, we have introduced this highly functional pump – action spray lance.

Made from high quality brass with solid wood hand grips, the lance can be attached to your existing Greenkeeper or Turfmaster sprayer.

This means that new customers as well as those who already own a sprayer can obtain this product as an attachment.

The 2½ metre spiral hose fastens to your existing tank drain valve as a simple screw-in.

The spray lance allows plenty of reach into awkward or high areas such as around bushes and trees, even watering hanging baskets. And it's designed to stay discretely out of your way when pushing the Walkover sprayer.