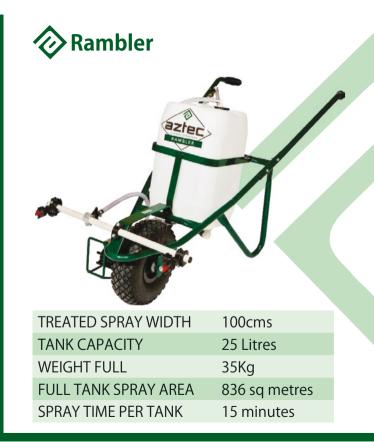

# Welcome to the Green Machines

| TREATED SPRAY WIDTH  | 91cms         |
|----------------------|---------------|
| TANK CAPACITY        | 25 Litres     |
| WEIGHT FULL          | 41Kg          |
| FULL TANK SPRAY AREA | 669 sq metres |
| SPRAY TIME PER TANK  | 12 minutes    |