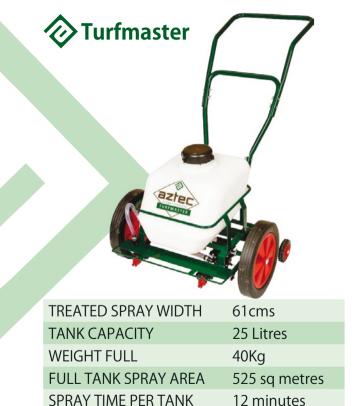

# The Walkover Sprayer range

| TREATED SPRAY WIDTH  | 45cms         |
|----------------------|---------------|
| TANK CAPACITY        | 20 Litres     |
| WEIGHT FULL          | 30Kg          |
| FULL TANK SPRAY AREA | 250 sq metres |
| SPRAY TIME PER TANK  | 10 minutes    |